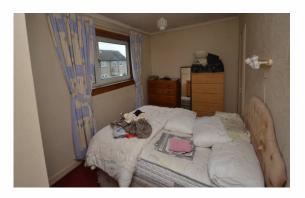

## Entrance hallway

\_ounge/dining room 5.98m x 3.56m (19'7 x 11'8) 3reakfasting Kitchen 3.30m x 3.53m (10'10 x 11':

Bedroom 1 4.22m x 2.66m (13'10 x 8'8)

Bedroom 2 3.30m x 2.89m (10'0 x 9'5'

Bedroom 3 2.84m x 2.62m (9'4m x 8'7)