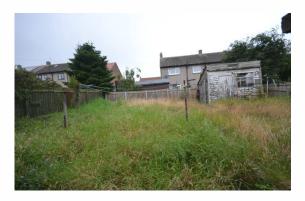

Bathroom 2.05m x 1.91m (6'9 x 6'3)

There are large garden grounds to front and rear with a driveway and garage to side.

Nith Street is located within walking distance of excellent local amenities, primary and secondary schooling and for the commuter there is easy access to the M90 Motorway for travel both north and south. An excellent bus service operates within the immediate vicinity and Dunfermline Railway Station is approximately 1 mile away.