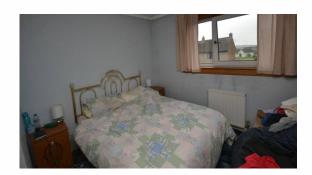

## Entrance hallway

\_ounge/dining room 5.98m x 3.56m (19'7 x 11'8) 3reakfasting Kitchen 3.30m x 3.53m (10'10 x 11':

Bedroom 1 4.22m x 2.66m (13'10 x 8'8)

Bedroom 2 3.30m x 2.89m (10'0 x 9'5'

Bedroom 3 2.84m x 2.62m (9'4m x 8'7)