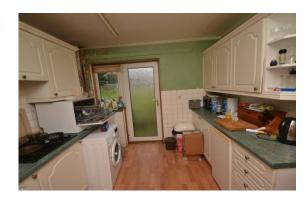

## Entrance hallway

\_ounge/dining room 5.98m x 3.56m (19'7 x 11'8) 3reakfasting Kitchen 3.30m x 3.53m (10'10 x 11':

Bedroom 1 4.22m x 2.66m (13'10 x 8'8)

Bedroom 2 3.30m x 2.89m (10'0 x 9'5'

Bedroom 3 2.84m x 2.62m (9'4m x 8'7)