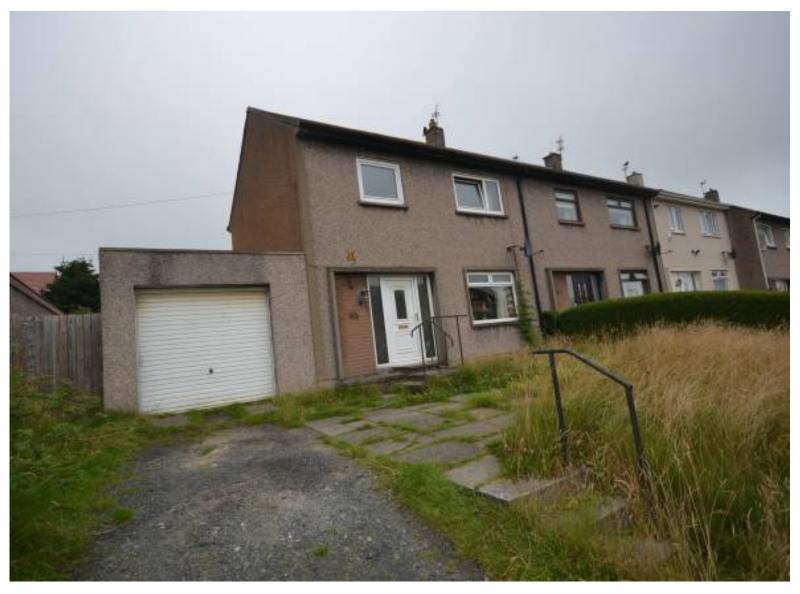

116 Nith Street Dunfermline, KY11 4LT

## 116 Nith Street, Dunfermline

A well-proportioned end terraced villa with generous garden ground and garage to side.

There is a good internal layout which includes a reception hallway, full length lounge/dining room, breakfasting kitchen, upper landing, three bedrooms and bathroom.

Gas central heating is installed with double glazed windows and good storage. Extensive cosmetic work and upgrading is required throughout.

Bathroom 2.05m x 1.91m (6'9 x 6'3)

There are large garden grounds to front and rear with a driveway and garage to side.

Nith Street is located within walking distance of excellent local amenities, primary and secondary schooling and for the commuter there is easy access to the M90 Motorway for travel both north and south. An excellent bus service operates within the immediate vicinity and Dunfermline Railway Station is approximately 1 mile away.