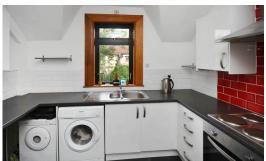

Gas central heating is installed with double glazed windows new carpets, fresh décor and excellent storage throughout. The property boasts a private garden to rear which is mainly laid to lawn with drying facilities provided.

Entrance hallway
Lounge 4.42m x 3.55m (14'6 x 11'8)
Kitchen 2.92m x 2.76m (9'7 x 9'1)
Bedroom 1 3'58 x 3.21m (11'9 x 10'7)
Bedroom 2 2.96m x 3.31m (9'0 x 10'10)
Bathroom 2.85m x 1.34m (9'5 x 4'5)

Arthur Street forms parts of a long established residential area within walking distance of Dunfermline City Centre Railway Station and local amenities. For the commuter, easy access can be gained to the M90 Motorway with direct links to Edinburgh, Perth and Dundee and central Scotland via the Kincardine Bridge.