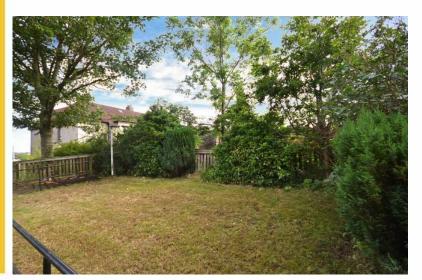

Gas central heating is installed with double glazed windows new carpets, fresh décor and excellent storage throughout. The property boasts a private garden to rear which is mainly laid to lawn with drying facilities provided.