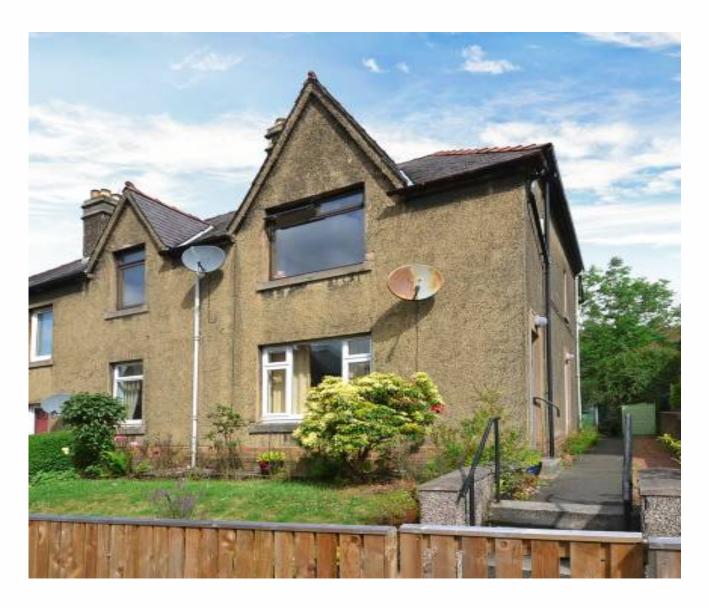

## 56 Arthur Street, Dinfermline

A well-proportioned main door upper flat located within walking distance of Railway Station and City Centre.

There is a good internal layout which includes a reception hallway, lounge, kitchen, two bedrooms and bathroom.

Gas central heating is installed with double glazed windows new carpets, fresh décor and excellent storage throughout. The property boasts a private garden to rear which is mainly laid to lawn with drying facilities provided.