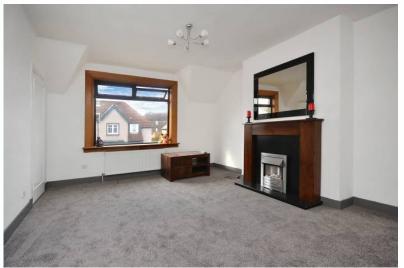

Entrance hallway
Lounge 4.42m x 3.55m (14'6 x 11'8)
Kitchen 2.92m x 2.76m (9'7 x 9'1)
Bedroom 1 3'58 x 3.21m (11'9 x 10'7)
Bedroom 2 2.96m x 3.31m (9'0 x 10'10)
Bathroom 2.85m x 1.34m (9'5 x 4'5)

Arthur Street forms parts of a long established residential area within walking distance of Dunfermline City Centre Railway Station and local amenities. For the commuter, easy access can be gained to the M90 Motorway with direct links to Edinburgh, Perth and Dundee and central Scotland via the Kincardine Bridge.