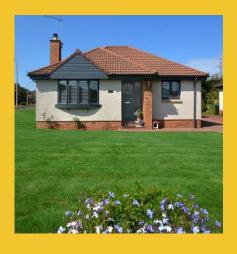

1 Lathro Lane Kinross, KY13 8RX

Offers in the region of £260,000

# 1 Lathro Lave, Kinross

A stunning extended detached bungalow in generous corner plot with attractive garden, detached garage and large driveway to side.

There is an excellent internal layout which includes an entrance vestibule, reception hallway, dining lounge (with solid fuel stove), large contemporary kitchen (with double oven, washing machine, tumble dryer, integrated dishwasher and fridge freezer) with open plan sitting room, three bedrooms, en-suite and family bathroom.

## 1 Lathro Lave, Kinvoss

The most impressive garden ground includes a well manicured lawn, drying facilities, generous patio area, maximum privacy, timber garden shed, flower beds and mature shrubs. A large monobloc driveway and detached garage provide ample off street parking for several vehicles.