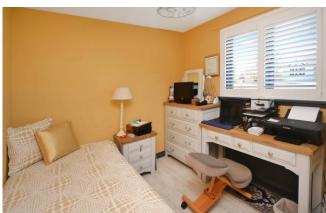

# 1 Lathro Lave, Kinross

A stunning extended detached bungalow in generous corner plot with attractive garden, detached garage and large driveway to side.

There is an excellent internal layout which includes an entrance vestibule, reception hallway, dining lounge (with solid fuel stove), large contemporary kitchen (with double oven, washing machine, tumble dryer, integrated dishwasher and fridge freezer) with open plan sitting room, three bedrooms, en-suite and family bathroom.

### Room sizes and accommodation

Entrance hallway Lounge

4.32m x 3.43m (14'2 x 11'3)

Kitchen

3.31m x 1.90m (10'10 x 6'3)

Bedroom 1

4.19m x 3.07m (13'9 x 10'1)

Bedroom 2