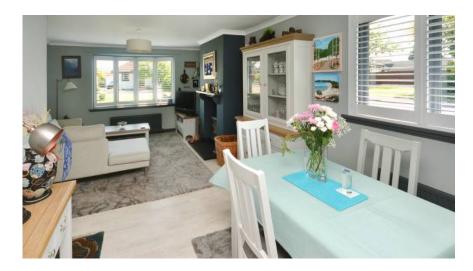

# 1 Lathro Lave, Kinross

A stunning extended detached bungalow in generous corner plot with attractive garden, detached garage and large driveway to side.

There is an excellent internal layout which includes an entrance vestibule, reception hallway, dining lounge (with solid fuel stove), large contemporary kitchen (with double oven, washing machine, tumble dryer, integrated dishwasher and fridge freezer) with open plan sitting room, three bedrooms, en-suite and family bathroom.

### Room sizes and accommodation

Entrance hallway Lounge

4.32m x 3.43m (14'2 x 11'3)

Kitchen

3.31m x 1.90m (10'10 x 6'3)

Bedroom 1

4.19m x 3.07m (13'9 x 10'1)

Bedroom 2