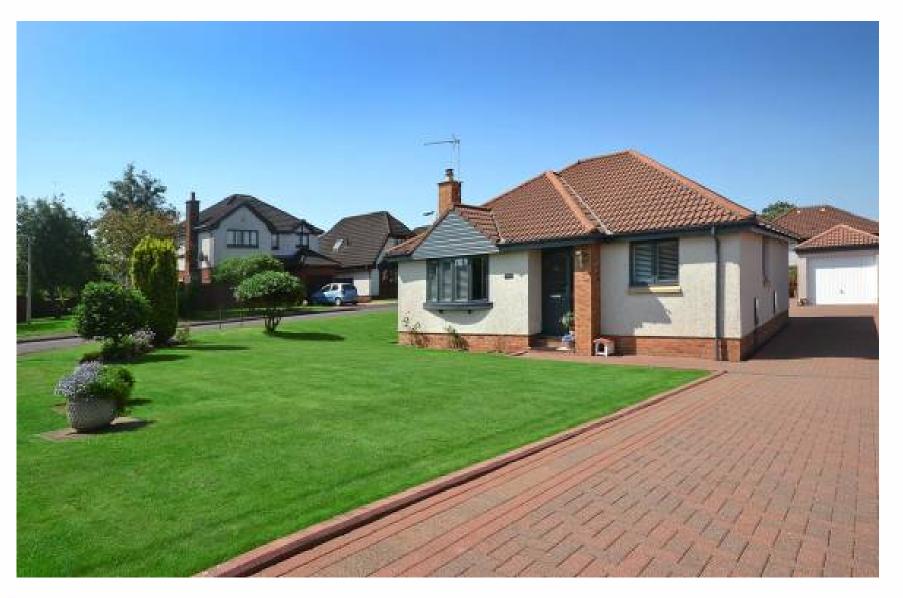

1 Lathro Lane Kinross, KY13 8RX

Offers in the region of £260,000

# 1 Lathro Lave, Kinross

A stunning extended detached bungalow in generous corner plot with attractive garden, detached garage and large driveway to side.

There is an excellent internal layout which includes an entrance vestibule, reception hallway, dining lounge (with solid fuel stove), large contemporary kitchen (with double oven, washing machine, tumble dryer, integrated dishwasher and fridge freezer) with open plan sitting room, three bedrooms, en-suite and family bathroom.

## 1 Lathro Lave, Kinvoss

The most impressive garden ground includes a well manicured lawn, drying facilities, generous patio area, maximum privacy, timber garden shed, flower beds and mature shrubs. A large monobloc driveway and detached garage provide ample off street parking for several vehicles.

Quietly situated, Lathro Lane is located within the desirable market town of Kinross which lies within easy reach of the M90 motorway for travel north and south. The town itself offers an excellent range of shops, primary schooling and local amenities.