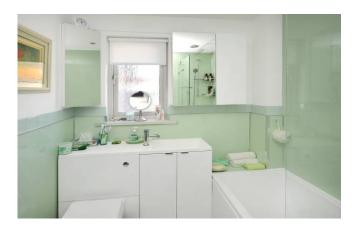

# 1 Lathro Lave, Kinross

A stunning extended detached bungalow in generous corner plot with attractive garden, detached garage and large driveway to side.

There is an excellent internal layout which includes an entrance vestibule, reception hallway, dining lounge (with solid fuel stove), large contemporary kitchen (with double oven, washing machine, tumble dryer, integrated dishwasher and fridge freezer) with open plan sitting room, three bedrooms, en-suite and family bathroom.

Gas central heating is installed with double glazed windows, tasteful décor, modern flooring, loft space (with Ramsay ladder), quality shutter blinds and good storage throughout.