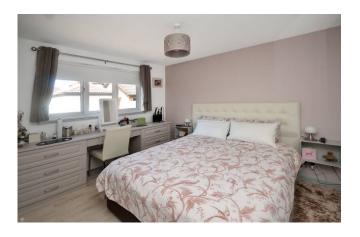

# 1 Lathro Lave, Kinross

A stunning extended detached bungalow in generous corner plot with attractive garden, detached garage and large driveway to side.

There is an excellent internal layout which includes an entrance vestibule, reception hallway, dining lounge (with solid fuel stove), large contemporary kitchen (with double oven, washing machine, tumble dryer, integrated dishwasher and fridge freezer) with open plan sitting room, three bedrooms, en-suite and family bathroom.

### Room sizes and accommodation

Entrance hallway Lounge

4.32m x 3.43m (14'2 x 11'3)

Kitchen

3.31m x 1.90m (10'10 x 6'3)

Bedroom 1

4.19m x 3.07m (13'9 x 10'1)

Bedroom 2