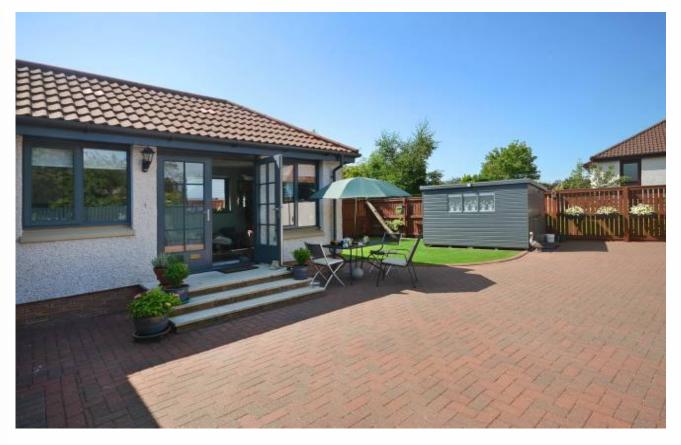

## 1 Lathro Lave, Kinvoss

The most impressive garden ground includes a well manicured lawn, drying facilities, generous patio area, maximum privacy, timber garden shed, flower beds and mature shrubs. A large monobloc driveway and detached garage provide ample off street parking for several vehicles.