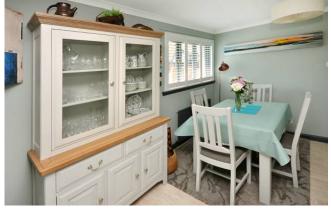

# 1 Lathro Lave, Kinross

A stunning extended detached bungalow in generous corner plot with attractive garden, detached garage and large driveway to side.

There is an excellent internal layout which includes an entrance vestibule, reception hallway, dining lounge (with solid fuel stove), large contemporary kitchen (with double oven, washing machine, tumble dryer, integrated dishwasher and fridge freezer) with open plan sitting room, three bedrooms, en-suite and family bathroom.