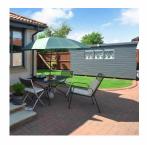

## 1 Lathro Lave, Kinvoss

The most impressive garden ground includes a well manicured lawn, drying facilities, generous patio area, maximum privacy, timber garden shed, flower beds and mature shrubs. A large monobloc driveway and detached garage provide ample off street parking for several vehicles.