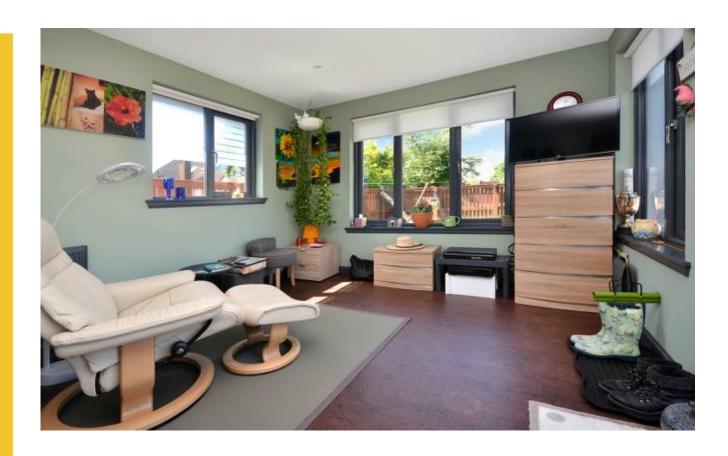

# 1 Lathro Lave, Kinross

A stunning extended detached bungalow in generous corner plot with attractive garden, detached garage and large driveway to side.

There is an excellent internal layout which includes an entrance vestibule, reception hallway, dining lounge (with solid fuel stove), large contemporary kitchen (with double oven, washing machine, tumble dryer, integrated dishwasher and fridge freezer) with open plan sitting room, three bedrooms, en-suite and family bathroom.

Gas central heating is installed with double glazed windows, tasteful décor, modern flooring, loft space (with Ramsay ladder), quality shutter blinds and good storage throughout.