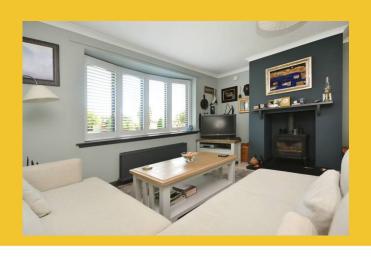

# 1 Lathro Lave, Kinross

A stunning extended detached bungalow in generous corner plot with attractive garden, detached garage and large driveway to side.

There is an excellent internal layout which includes an entrance vestibule, reception hallway, dining lounge (with solid fuel stove), large contemporary kitchen (with double oven, washing machine, tumble dryer, integrated dishwasher and fridge freezer) with open plan sitting room, three bedrooms, en-suite and family bathroom.

Gas central heating is installed with double glazed windows, tasteful décor, modern flooring, loft space (with Ramsay ladder), quality shutter blinds and good storage throughout.