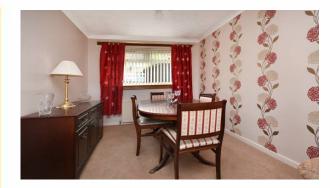

## 7 Rwerside Terroce, Kincordine

A bright and spacious mid terraced villa with pleasant oper aspect to front.

There is a good internal layout which includes an entrance porch, full length lounge/dining area, kitchen, upper landing, 2 bedrooms and box room.

Gas central heating is installed with double glazed windows and excellent storage throughout.

Entrance porch Lounge 4.47m x 6.16m (14'8 x 20'3) Kitchen 2.58m x 3.28m (8'6 x 10'9) Upper landing Bedroom 1 4.08m x 2.91m (13'5 x 9'7) Bedroom 2 4.15m x 2.67 (13'7 x 8'9) Shower room 1.89m x 2.00m (6'3 x 6'7) Box room 2.10m x 1.80m (6'11 x 5'11)