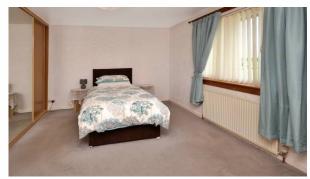

Gas central heating is installed with double glazed windows and excellent storage throughout.

Entrance porch Lounge 4.47m x 6.16m (14'8 x 20'3) Kitchen 2.58m x 3.28m (8'6 x 10'9) Upper landing Bedroom 1 4.08m x 2.91m (13'5 x 9'7) Bedroom 2 4.15m x 2.67 (13'7 x 8'9) Shower room 1.89m x 2.00m (6'3 x 6'7) Box room 2.10m x 1.80m (6'11 x 5'11)