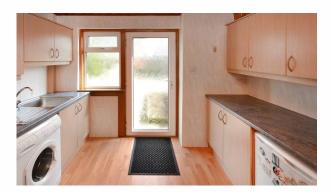

## 7 Rwerside Terroce, Kincordine

A bright and spacious mid terraced villa with pleasant oper aspect to front.

There is a good internal layout which includes an entrance porch, full length lounge/dining area, kitchen, upper landing, 2 bedrooms and box room.

Gas central heating is installed with double glazed windows and excellent storage throughout.

Entrance porch Lounge 4.47m x 6.16m (14'8 x 20'3) Kitchen 2.58m x 3.28m (8'6 x 10'9) Upper landing Bedroom 1 4.08m x 2.91m (13'5 x 9'7) Bedroom 2 4.15m x 2.67 (13'7 x 8'9) Shower room 1.89m x 2.00m (6'3 x 6'7) Box room 2.10m x 1.80m (6'11 x 5'11)