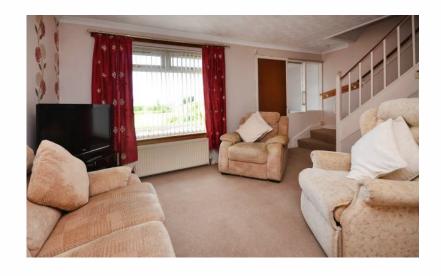

## 7 Rwerside Terroce, Kincordine

A bright and spacious mid terraced villa with pleasant oper aspect to front.

There is a good internal layout which includes an entrance porch, full length lounge/dining area, kitchen, upper landing, 2 bedrooms and box room.

Gas central heating is installed with double glazed windows and excellent storage throughout.

Entrance porch Lounge 4.47m x 6.16m (14'8 x 20'3) Kitchen 2.58m x 3.28m (8'6 x 10'9) Upper landing Bedroom 1 4.08m x 2.91m (13'5 x 9'7) Bedroom 2 4.15m x 2.67 (13'7 x 8'9) Shower room 1.89m x 2.00m (6'3 x 6'7) Box room 2.10m x 1.80m (6'11 x 5'11)