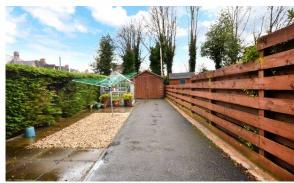

Gas central heating is installed with double glazed windows and good storage throughout.

The property benefits from neat garden grounds to front and rear including drying facilities, lawn, chipped area, tarmac driveway and detached timber garage.