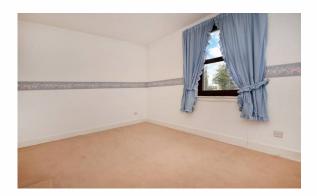

Room sizes and accommodation

Entrance hallway
Lounge 4.40m x 3.90m (14'5 x 12'10)
Dining room 3.95m x 2.44m (12'11 x 8'0)
Kitchen 3.48m x 2.55m (11'5 x 8'5)
Downstairs bedroom 3.01m x 4.60m (9'11 X 15'1)
Shower room 2.61m 1.50m (8'7 X 4'11)
Upper landing
Bedroom 2 -4.01m x 3.02m (13'2 X 9'11)
Bedroom 3 -4.20m x 3.28m (13'9 X 10'9)
WC 1.86m x 1.65m (6'1 X 5'5)