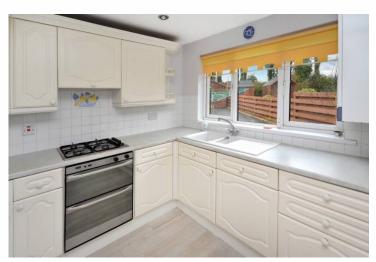

Room sizes and accommodation

Entrance hallway
Lounge 4.40m x 3.90m (14'5 x 12'10)
Dining room 3.95m x 2.44m (12'11 x 8'0)
Kitchen 3.48m x 2.55m (11'5 x 8'5)
Downstairs bedroom 3.01m x 4.60m (9'11 X 15'1)
Shower room 2.61m 1.50m (8'7 X 4'11)
Upper landing
Bedroom 2 -4.01m x 3.02m (13'2 X 9'11)
Bedroom 3 -4.20m x 3.28m (13'9 X 10'9)
WC 1.86m x 1.65m (6'1 X 5'5)