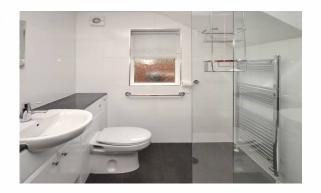

Room sizes and accommodation

Entrance hallway
Lounge 4.40m x 3.90m (14'5 x 12'10)
Dining room 3.95m x 2.44m (12'11 x 8'0)
Kitchen 3.48m x 2.55m (11'5 x 8'5)
Downstairs bedroom 3.01m x 4.60m (9'11 X 15'1)
Shower room 2.61m 1.50m (8'7 X 4'11)
Upper landing
Bedroom 2 -4.01m x 3.02m (13'2 X 9'11)
Bedroom 3 -4.20m x 3.28m (13'9 X 10'9)
WC 1.86m x 1.65m (6'1 X 5'5)