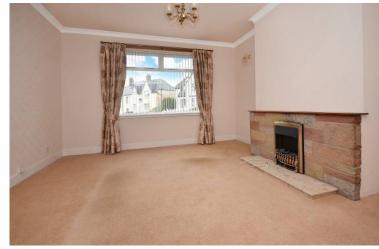

Room sizes and accommodation

Entrance hallway
Lounge 4.40m x 3.90m (14'5 x 12'10)
Dining room 3.95m x 2.44m (12'11 x 8'0)
Kitchen 3.48m x 2.55m (11'5 x 8'5)
Downstairs bedroom 3.01m x 4.60m (9'11 X 15'1)
Shower room 2.61m 1.50m (8'7 X 4'11)
Upper landing
Bedroom 2 -4.01m x 3.02m (13'2 X 9'11)
Bedroom 3 -4.20m x 3.28m (13'9 X 10'9)
WC 1.86m x 1.65m (6'1 X 5'5)