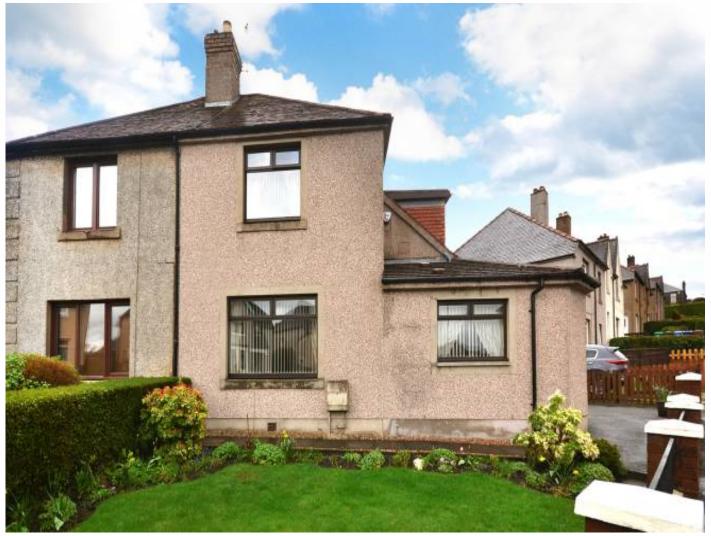

## 25 Edward Street, Durfermline

An extended semi-detached villa in popular location within walking distance of City Centre and Railway Station.

The flexible internal layout includes, a reception hallway, lounge, dining room, kitchen, downstairs bedroom, modern shower room, upper landing, two further bedrooms and WC.

Gas central heating is installed with double glazed windows and good storage throughout.

The property benefits from neat garden grounds to front and rear including drying facilities, lawn, chipped area, tarmac driveway and detached timber garage.

Edward Street forms parts of a long established residential area within walking distance of Dunfermline City Centre, Railway Station and local amenities. For the commuter, easy access can be gained to the M90 Motorway with direct links to Edinburgh, Perth and Dundee and central Scotland via the Kincardine Bridge.