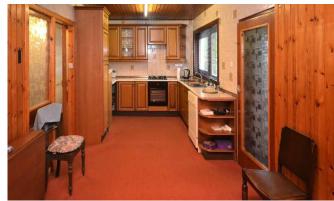

## 84 Fortford Road, Condenteath

A well proportioned detached bungalow with neat garden ground and garage and long driveway to side.

There is an excellent internal layout which includes a reception hallway, lounge, large dining kitchen, utility room, 3 bedrooms, en-suite and bathroom.

Entrance hallway
Lounge 4.58m x 4.32m (15'0 x 14'2)
Dining kitchen 6.19m x 3.29m (20'3 x 10'11)
Utility room 3.20m x 1.88m (10'6 x 6'2)
Bedroom 1 3.89m x 3.20m (12'9 x 10'6)
En-suite 2.92m x 1.13m (9'7 x 3'8)
Bedroom 2 5.11m, x 3.19m (16'9 x 10'5)
Bedroom 3 3.88m x 3.15m (12'9 x 10'5)
Bathroom 2.99m x 2.69m (9'10 x 8'10)