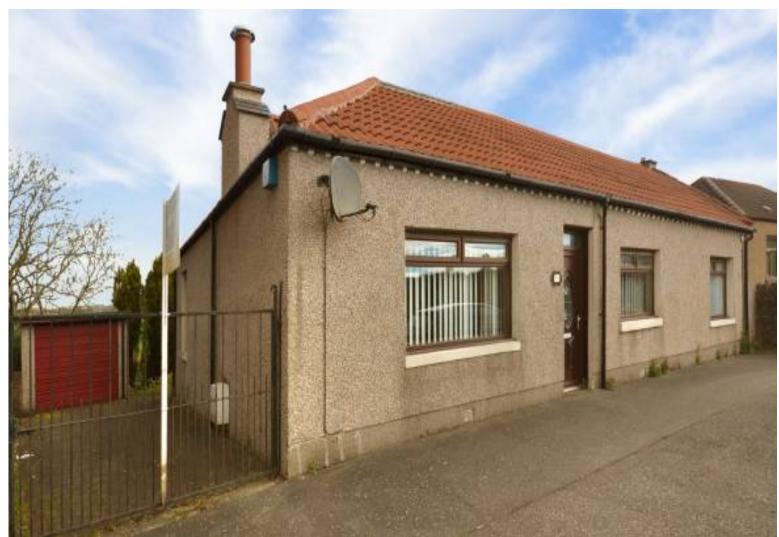

## 84 Fortford Road, Condenteath

A well proportioned detached bungalow with neat garden ground and garage and long driveway to side.

There is an excellent internal layout which includes a reception hallway, lounge, large dining kitchen, utility room, 3 bedrooms, en-suite and bathroom.

Gas central heating is installed with double glazed windows, flexible layout and excellent storage.

The mature garden enjoys a private aspect, patio area, shrubs, trees and drying facilities.

Room sizes and accommodation