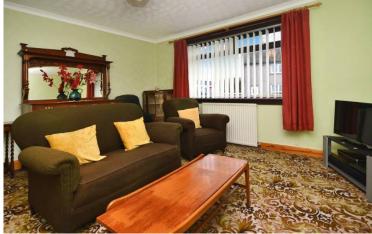

## 84 Fortford Road, Condenteath

A well proportioned detached bungalow with neat garden ground and garage and long driveway to side.

There is an excellent internal layout which includes a reception hallway, lounge, large dining kitchen, utility room, 3 bedrooms, en-suite and bathroom.

Entrance hallway
Lounge 4.58m x 4.32m (15'0 x 14'2)
Dining kitchen 6.19m x 3.29m (20'3 x 10'11)
Utility room 3.20m x 1.88m (10'6 x 6'2)
Bedroom 1 3.89m x 3.20m (12'9 x 10'6)
En-suite 2.92m x 1.13m (9'7 x 3'8)
Bedroom 2 5.11m, x 3.19m (16'9 x 10'5)
Bedroom 3 3.88m x 3.15m (12'9 x 10'5)
Bathroom 2.99m x 2.69m (9'10 x 8'10)