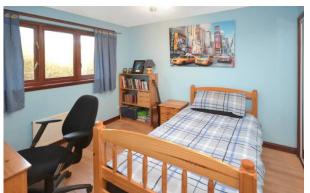

Gas central heating is installed with double glazed windows good storage and pleasant outlooks to rear.

Entrance hallway WC/cloaks 0.81m x 1.87m (2.8m x 6'2) Lounge 4.68m x 4.71m (15'4 x 15'5) Dining kitchen 4.61m x 3.16m (15'1 x 10'4 Upper landing Bedroom 1 2.61m x 2.69m (8'7 x 8'10) Bedroom 2 3.14m x 2.77m (10'4 x 9'1) Bedroom 3 2.74m x 1.92m (9'0 x 6'3) Bathroom 1.97m x 1.94m (6'6 x 6'4)