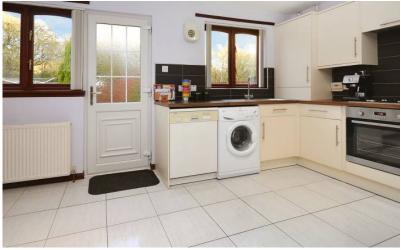

Gas central heating is installed with double glazed windows good storage and pleasant outlooks to rear.

Entrance hallway WC/cloaks 0.81m x 1.87m (2.8m x 6'2) Lounge 4.68m x 4.71m (15'4 x 15'5) Dining kitchen 4.61m x 3.16m (15'1 x 10'4 Upper landing Bedroom 1 2.61m x 2.69m (8'7 x 8'10) Bedroom 2 3.14m x 2.77m (10'4 x 9'1) Bedroom 3 2.74m x 1.92m (9'0 x 6'3) Bathroom 1.97m x 1.94m (6'6 x 6'4)