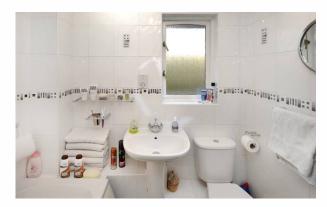

Gas central heating is installed with double glazed windows good storage and pleasant outlooks to rear.

Entrance hallway WC/cloaks 0.81m x 1.87m (2.8m x 6'2) Lounge 4.68m x 4.71m (15'4 x 15'5) Dining kitchen 4.61m x 3.16m (15'1 x 10'4 Upper landing Bedroom 1 2.61m x 2.69m (8'7 x 8'10) Bedroom 2 3.14m x 2.77m (10'4 x 9'1) Bedroom 3 2.74m x 1.92m (9'0 x 6'3) Bathroom 1.97m x 1.94m (6'6 x 6'4)