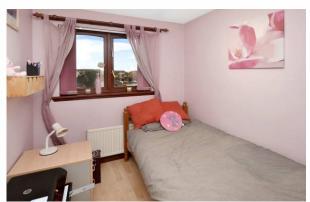

Gas central heating is installed with double glazed windows good storage and pleasant outlooks to rear.

Entrance hallway WC/cloaks 0.81m x 1.87m (2.8m x 6'2) Lounge 4.68m x 4.71m (15'4 x 15'5) Dining kitchen 4.61m x 3.16m (15'1 x 10'4 Upper landing Bedroom 1 2.61m x 2.69m (8'7 x 8'10) Bedroom 2 3.14m x 2.77m (10'4 x 9'1) Bedroom 3 2.74m x 1.92m (9'0 x 6'3) Bathroom 1.97m x 1.94m (6'6 x 6'4)