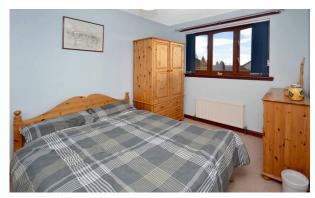

Gas central heating is installed with double glazed windows good storage and pleasant outlooks to rear.

Entrance hallway WC/cloaks 0.81m x 1.87m (2.8m x 6'2) Lounge 4.68m x 4.71m (15'4 x 15'5) Dining kitchen 4.61m x 3.16m (15'1 x 10'4 Upper landing Bedroom 1 2.61m x 2.69m (8'7 x 8'10) Bedroom 2 3.14m x 2.77m (10'4 x 9'1) Bedroom 3 2.74m x 1.92m (9'0 x 6'3) Bathroom 1.97m x 1.94m (6'6 x 6'4)