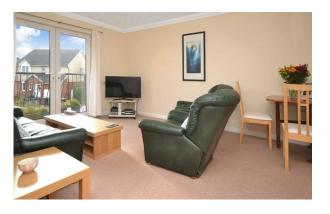

## 6 Gronge Wynd, Dunfermline

A modern first floor flat with ample resident parking and pleasant open outlooks to front and rear.

Flexible accommodation comprises: Entrance hallway, dining lounge (with French doors), fitted kitchen, three bedrooms (two with mirrored wardrobes) and bathroom (with bath and electric shower).

Gas central heating is installed with double glazed windows, good storage, fresh decor throughout and security entry system.

Entrance hallway

Lounge- 4.55m x 3.71m (14'11 x 12'2) Kitchen- 3.41m x 1.76m (11'3 x 5'10) Bedroom 1- 3.19m x 2.96m (10'5 x 9'8) Bedroom 2- 3.06m x 3.46m (10'1 x 11'4) Bedroom 3- 2.61m x 2.07m (8'7 x 6'10)