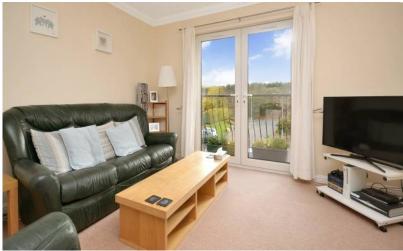

## 6 Gronge Wynd, Dunfermline

A modern first floor flat with ample resident parking and pleasant open outlooks to front and rear.

Flexible accommodation comprises: Entrance hallway, dining lounge (with French doors), fitted kitchen, three bedrooms (two with mirrored wardrobes) and bathroom (with bath and electric shower).

Gas central heating is installed with double glazed windows, good storage, fresh decor throughout and security entry system.

Entrance hallway

Lounge- 4.55m x 3.71m (14'11 x 12'2) Kitchen- 3.41m x 1.76m (11'3 x 5'10) Bedroom 1- 3.19m x 2.96m (10'5 x 9'8) Bedroom 2- 3.06m x 3.46m (10'1 x 11'4) Bedroom 3- 2.61m x 2.07m (8'7 x 6'10)