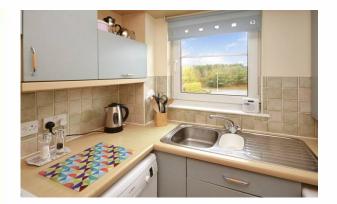

## 6 Gronge Wynd, Dunfermline

A modern first floor flat with ample resident parking and pleasant open outlooks to front and rear.

Flexible accommodation comprises: Entrance hallway, dining lounge (with French doors), fitted kitchen, three bedrooms (two with mirrored wardrobes) and bathroom (with bath and electric shower).

Gas central heating is installed with double glazed windows, good storage, fresh decor throughout and security entry system.

Entrance hallway

Lounge- 4.55m x 3.71m (14'11 x 12'2) Kitchen- 3.41m x 1.76m (11'3 x 5'10) Bedroom 1- 3.19m x 2.96m (10'5 x 9'8) Bedroom 2- 3.06m x 3.46m (10'1 x 11'4) Bedroom 3- 2.61m x 2.07m (8'7 x 6'10)