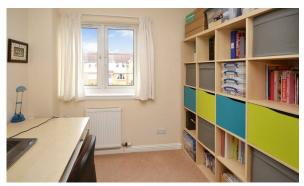

## 6 Gronge Wynd, Dunfermline

A modern first floor flat with ample resident parking and pleasant open outlooks to front and rear.

Flexible accommodation comprises: Entrance hallway, dining lounge (with French doors), fitted kitchen, three bedrooms (two with mirrored wardrobes) and bathroom (with bath and electric shower).

Gas central heating is installed with double glazed windows, good storage, fresh decor throughout and security entry system.

Entrance hallway

Lounge- 4.55m x 3.71m (14'11 x 12'2) Kitchen- 3.41m x 1.76m (11'3 x 5'10) Bedroom 1- 3.19m x 2.96m (10'5 x 9'8) Bedroom 2- 3.06m x 3.46m (10'1 x 11'4) Bedroom 3- 2.61m x 2.07m (8'7 x 6'10)