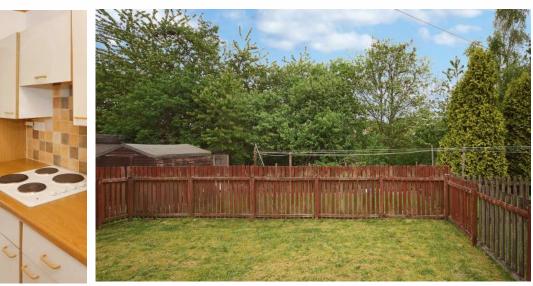

Gas central heating and double glazed windows are installed with fresh decor, original doors, new carpets and good storage throughout.

The property benefits from private garden ground which offers maximum privacy to rear and driveway to front.