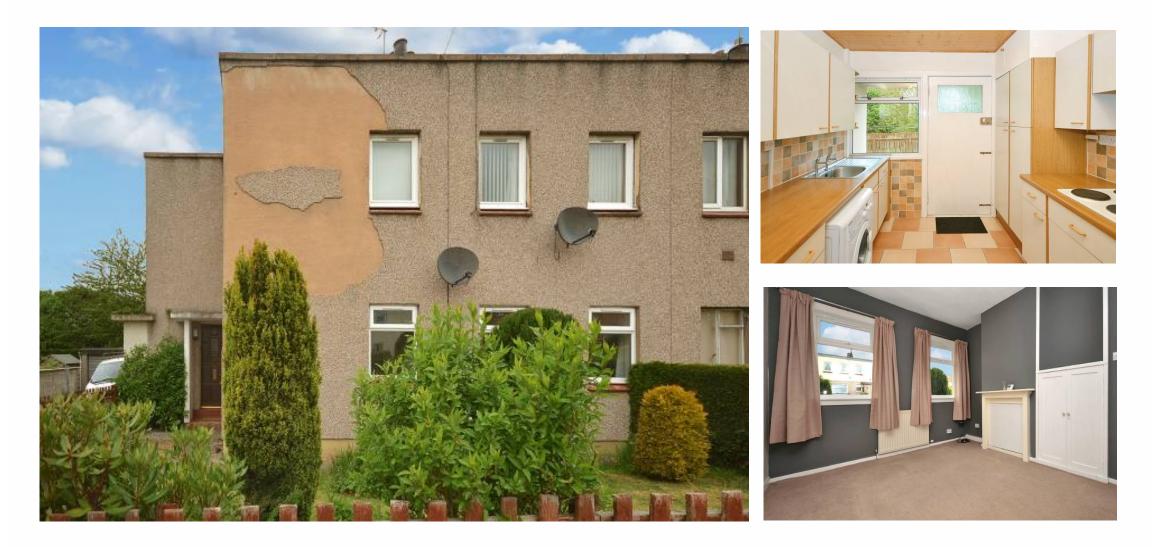

## 92 Beveridge Street, Dunfermline

A well proportioned main door ground floor flat with spacious accommodation all one level and neat garden ground to front and rear.

There is an excellent internal layout which includes a lengthy hallway, lounge to front, fitted kitchen, two double bedrooms and bathroom.

Gas central heating and double glazed windows are installed with fresh decor, original doors, new carpets and good storage throughout.

The property benefits from private garden ground which offers maximum privacy to rear and driveway to front.

Accommodation comprises:

Reception hallway Lounge 4.58m x 3.68m (15'0 x 12'1) Kitchen 3.23m x 2.20m (10'7 x 7'3) Bedroom one 3.57m x 3.52m (11'9 x 11'7) Bedroom two 3.84m x 3.39m (12'7 x 11'2) Bathroom 2.36m x 3.02m (7'9 x 9'11)