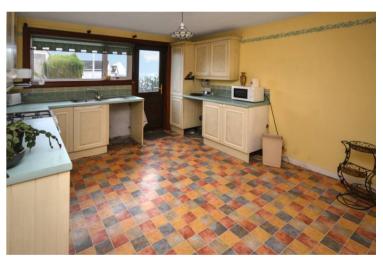

The property boasts an excellent internal layout which includes an entrance vestibule, lounge (with feature picture window and staircase to upper landing), dining kitchen to rear, upper landing, two double bedrooms and shower room

Gas central heating and double glazed windows are installed with good storage throughout and pleasant outlooks and distant views to rear.

Lounge: 4.84m x 3.66m (15'11 x 12'0) Dining Kitchen: 4.12m x 3.64m (13'6 x 11'11) Upper Landing Bedroom 1: 2.75m x 3.65m (9'1 x 12') Bedroom 2: 2.57m x 3.63m (8'5 x 11'11) Shower room 2.30m x 2.03m (7'6 x 6'8)