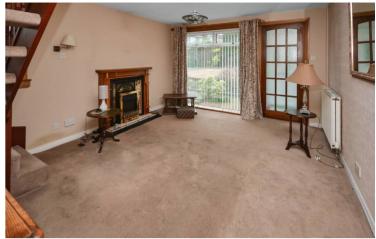

The property boasts an excellent internal layout which includes an entrance vestibule, lounge (with feature picture window and staircase to upper landing), dining kitchen to rear, upper landing, two double bedrooms and shower room

Gas central heating and double glazed windows are installed with good storage throughout and pleasant outlooks and distant views to rear.

Lounge: 4.84m x 3.66m (15'11 x 12'0) Dining Kitchen: 4.12m x 3.64m (13'6 x 11'11) Upper Landing Bedroom 1: 2.75m x 3.65m (9'1 x 12') Bedroom 2: 2.57m x 3.63m (8'5 x 11'11) Shower room 2.30m x 2.03m (7'6 x 6'8)