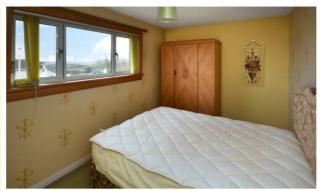

The property boasts an excellent internal layout which includes an entrance vestibule, lounge (with feature picture window and staircase to upper landing), dining kitchen to rear, upper landing, two double bedrooms and shower room

Gas central heating and double glazed windows are installed with good storage throughout and pleasant outlooks and distant views to rear.

Lounge: 4.84m x 3.66m (15'11 x 12'0) Dining Kitchen: 4.12m x 3.64m (13'6 x 11'11) Upper Landing Bedroom 1: 2.75m x 3.65m (9'1 x 12') Bedroom 2: 2.57m x 3.63m (8'5 x 11'11) Shower room 2.30m x 2.03m (7'6 x 6'8)