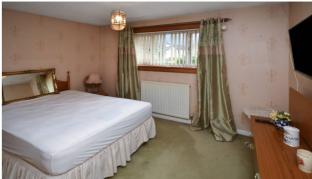

The property boasts an excellent internal layout which includes an entrance vestibule, lounge (with feature picture window and staircase to upper landing), dining kitchen to rear, upper landing, two double bedrooms and shower room

Gas central heating and double glazed windows are installed with good storage throughout and pleasant outlooks and distant views to rear.

Lounge: 4.84m x 3.66m (15'11 x 12'0) Dining Kitchen: 4.12m x 3.64m (13'6 x 11'11) Upper Landing Bedroom 1: 2.75m x 3.65m (9'1 x 12') Bedroom 2: 2.57m x 3.63m (8'5 x 11'11) Shower room 2.30m x 2.03m (7'6 x 6'8)