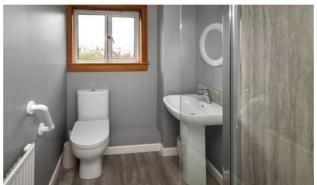

The property boasts an excellent internal layout which includes an entrance vestibule, lounge (with feature picture window and staircase to upper landing), dining kitchen to rear, upper landing, two double bedrooms and shower room

Gas central heating and double glazed windows are installed with good storage throughout and pleasant outlooks and distant views to rear.

Lounge: 4.84m x 3.66m (15'11 x 12'0) Dining Kitchen: 4.12m x 3.64m (13'6 x 11'11) Upper Landing Bedroom 1: 2.75m x 3.65m (9'1 x 12') Bedroom 2: 2.57m x 3.63m (8'5 x 11'11) Shower room 2.30m x 2.03m (7'6 x 6'8)