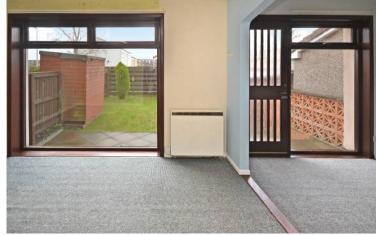

## 25 Foodbank View, Dunfermline,

Bedroom 1: 3.81m x 3.20m (12'6 x 10'6) Bedroom 2: 3.78m x 2.98m (12'5 x 9'9) Box room: 2.44m x 1.84m (8'0 x 6'0)