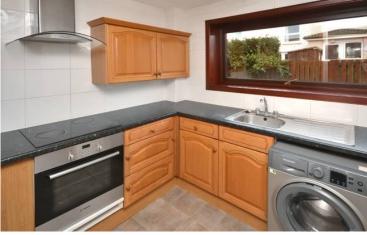

## 25 Foodbank View, Dunfermline,

Bedroom 1: 3.81m x 3.20m (12'6 x 10'6) Bedroom 2: 3.78m x 2.98m (12'5 x 9'9) Box room: 2.44m x 1.84m (8'0 x 6'0)