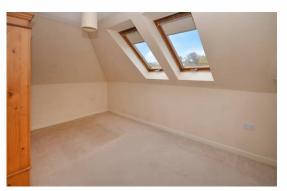

Entrance hallway

Dining lounge: 3.08 m x 6.49 m (10'1 x 21'3)

(itchen: 2.36 m x 2.81 m (7'9 x 9'2)

Bedroom 1: 3.29 m x 4.60 m (10'9 x 15'1)

Bedroom 2: 4.51 m x 3.22 m (14'9 x 10'6)

Shower room: 2.53m x 2.37m (8'4 x 7'9)