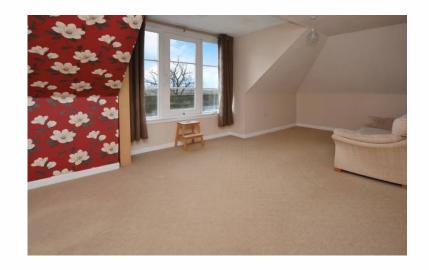

The flexible layout comprises: entrance hallway, dining lounge (with feature south facing aspect and views to bell tower!), kitchen, two double bedrooms and shower room.

Gas central heating is installed with double glazed windows and good storage throughout. Worth highlighting are the double-glazed doors located in the lounge, which boast lovely views of the stone balcony and bell tower. The roof and bell tower can be accessed, with care via the lounge doors.

Entrance hallway

Dining lounge: 3.08 m x 6.49 m (10'1 x 21'3)

(itchen: 2.36 m x 2.81 m (7'9 x 9'2)

Bedroom 1: 3.29 m x 4.60 m (10'9 x 15'1)

Bedroom 2: 4.51 m x 3.22 m (14'9 x 10'6)

Shower room: 2.53m x 2.37m (8'4 x 7'9)