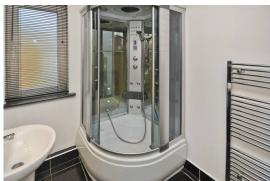

Entrance hallway

Dining lounge: 3.08 m x 6.49 m (10'1 x 21'3)

(itchen: 2.36 m x 2.81 m (7'9 x 9'2)

Bedroom 1: 3.29 m x 4.60 m (10'9 x 15'1)

Bedroom 2: 4.51 m x 3.22 m (14'9 x 10'6)

Shower room: 2.53m x 2.37m (8'4 x 7'9)