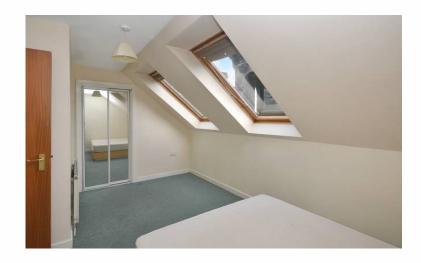

Entrance hallway

Dining lounge: 3.08 m x 6.49 m (10'1 x 21'3)

(itchen: 2.36 m x 2.81 m (7'9 x 9'2)

Bedroom 1: 3.29 m x 4.60 m (10'9 x 15'1)

Bedroom 2: 4.51 m x 3.22 m (14'9 x 10'6)

Shower room: 2.53m x 2.37m (8'4 x 7'9)