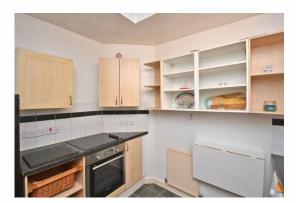

Entrance hallway

Dining lounge: 3.08 m x 6.49 m (10'1 x 21'3)

(itchen: 2.36 m x 2.81 m (7'9 x 9'2)

Bedroom 1: 3.29 m x 4.60 m (10'9 x 15'1)

Bedroom 2: 4.51 m x 3.22 m (14'9 x 10'6)

Shower room: 2.53m x 2.37m (8'4 x 7'9)