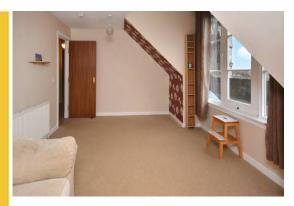

The flexible layout comprises: entrance hallway, dining lounge (with feature south facing aspect and views to bell tower!), kitchen, two double bedrooms and shower room.

Gas central heating is installed with double glazed windows and good storage throughout. Worth highlighting are the double-glazed doors located in the lounge, which boast lovely views of the stone balcony and bell tower. The roof and bell tower can be accessed, with care via the lounge doors.

Entrance hallway

Dining lounge: 3.08 m x 6.49 m (10'1 x 21'3)

(itchen: 2.36 m x 2.81 m (7'9 x 9'2)

Bedroom 1: 3.29 m x 4.60 m (10'9 x 15'1)

Bedroom 2: 4.51 m x 3.22 m (14'9 x 10'6)

Shower room: 2.53m x 2.37m (8'4 x 7'9)