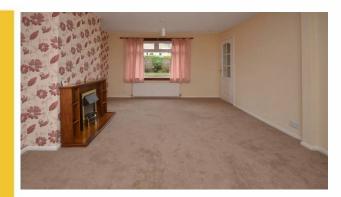

Gas central heating is installed with double glazed windows and good storage throughout.

Entrance hallway

Full length lounge/dining: 5.68m x 3.45m (18'8 x 11'4)

(itchen: 3.76m x 2.37m (12'2 x 7'9)

Upper landing