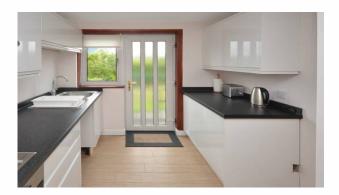

Gas central heating is installed with double glazed windows and good storage throughout.

Entrance hallway

Full length lounge/dining: 5.68m x 3.45m (18'8 x 11'4)

(itchen: 3.76m x 2.37m (12'2 x 7'9)

Upper landing