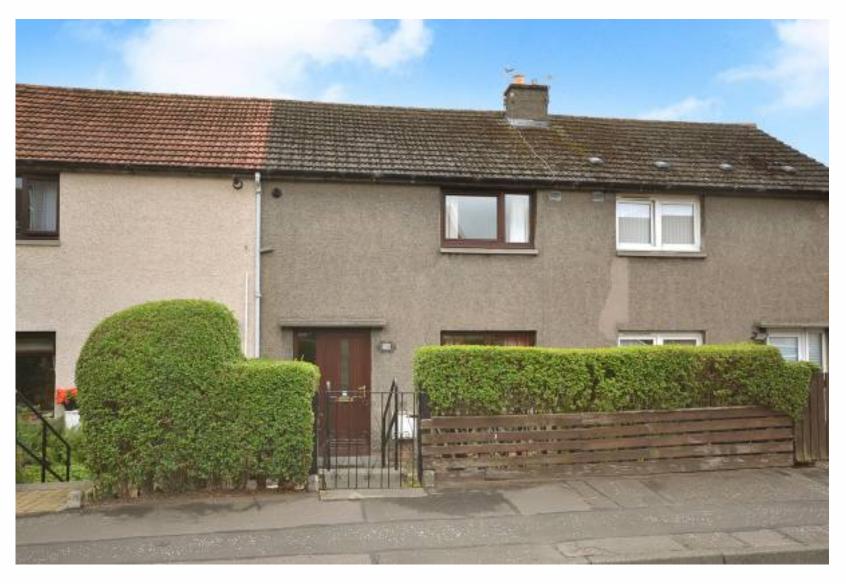

179 Park Road West Rosyth, KY11 2SZ

Offers over £120,000

## 179 Park Road West, Rosejth

A bright and spacious mid terraced villa with superb south facing gardens to rear.

There is a good internal layout which includes a reception hallway, full length lounge/dining, modern kitchen, upper landing, two double bedrooms and shower room.