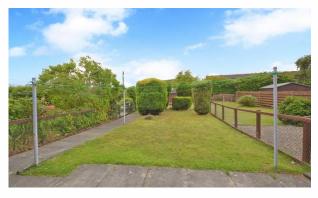

sedroom 1: 3.20m x 4.42m (10'6 x 14'6)

Bedroom 2:- 3.70m x 2.86m (12'2 x 9'5)

Shower room: 2.30m x 1.76m (7'7 x 5'9'

The impressive gardens enjoy a south facing aspect to rear, with generous lawn, patio area and timber garden shed. There are numerous trees, drying facilities and maximum privacy.